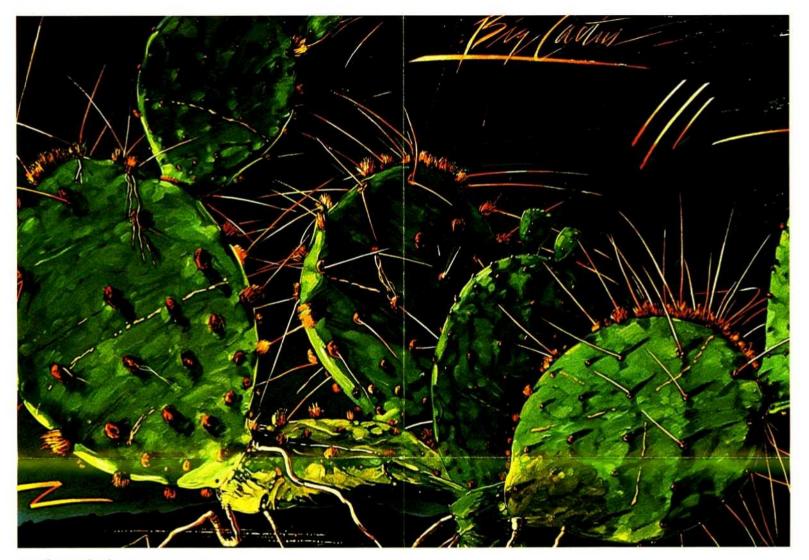

## **NEW WORKS/NEW MEXICO**

John Fincher: Big Cactus, oil on canvas.

The Sarah Campbell Blaffer Gallery of the University of Houston presents

NEW WORKS/NEW MEXICO An invitational survey of the recent work of 30 contemporary New Mexico artists organized by the Santa Fe Council for the Arts