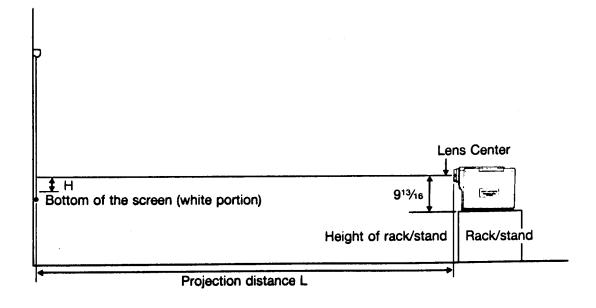

CENTER

\* PLEASE NOTE !

THE PEDESTAL FOR THE
PROJECTOR MUST BE
CONSTRUCTED SO THAT
THE CENTER OF THE LENS
OF THE PROJECTOR IS AT THE
SAME VERTICAL HEIGHT AS
THE CENTER OF THE SCREEN.
THE HORIZONITAL PLACEMENT
OF THE PROJECTOR WILL
DEPEND ON THE OPTICS
OF THE PROJECTOR PLEASE
SEE ATTACHED SHEET FOR
AN EXAMPLE

| Picture size | Projection distance L       |                             | Height from bottom            |
|--------------|-----------------------------|-----------------------------|-------------------------------|
|              | Minimum projection distance | Maximum projection distance | of screen to<br>lens center H |
| 150 inches   | 18.37 ft                    | 24.29 ft                    | 18.50 in.                     |
| 100 inches   | 12.46 ft                    | 24.29 ft                    | 12.20 in.                     |
| 80 inches    | 10.17 ft                    | 20.34 ft                    | 9.80 in.                      |
| 60 inches    | 7.54 ft                     | 15.42 ft                    | 7.48 in.                      |
| 40 inches    | 5.25 ft                     | 10.50 ft                    | 4.72 in.                      |

• If the corners of the picture are distorted at the minimum projection distance, try moving the projector back slightly.

• Maximum distance from the screen at which the picture can be focused is 24'3". Accordingly, 150 inch or 100 inch picture size cannot be projected at lowest magnification.